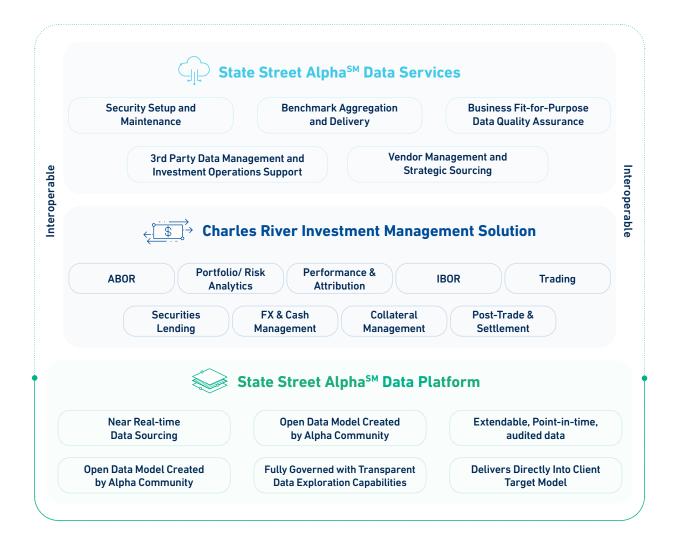

#### State Street + Charles River Development

Charles River Development and State Street provide an enhanced data management solution that will support your firm's business growth and spur innovation. We provide a seamless

environment for collecting, curating, and validating the data that drives your investment processes. Our model is fully open and interoperable, enabling the integration of your data and that of third-party services.

The State Street Alpha<sup>SM</sup> Data Platform centralizes data, ensuring an enterprise-wide, single source of truth. Our cloud-native data warehouse is built on an extensible and scalable model that lets you capture the breadth and depth of data generated across your organization and from other sources, including external custodians, service providers and data marketplaces.

State Street Alpha<sup>SM</sup> Data Services deliver mission-critical data as a service by deploying professionals globally in a follow-the-sun model. We manage vendor, third party and client-directed data, and deliver business-ready information to support trading, compliance, investment oversight and other functions. We provide streamlined access to reference, pricing, benchmark, holdings and other key data domains.

#### **Key Data Platform Capabilities**

The Alpha Data Platform leverages Microsoft® Azure and Snowflake to provide a centralized data management solution that aligns with your environment, delivers data in near real time, and integrates with third parties.

#### The platform provides:

- Frictionless access to a complete set of near real-time data with deep history and full transparency into data availability, definitions, usage, and lineage.
- Cloud-native technology with the scale and flexibility to meet the demands of today's shifting markets, while allowing for data delivery directly via the Charles River cloud, your cloud, or a hybrid environment.

- An extensible data model that facilitates
   data sharing across client and marketplace
   ecosystems, with a complete framework
   for integrating third-party or client-specific
   data sets.
- The Data Marketplace enabled by Snowflake, which expands access to data sources that allow you to uncover unique insights.
   Simplified data integration helps reduce integration costs and speeds time to value.